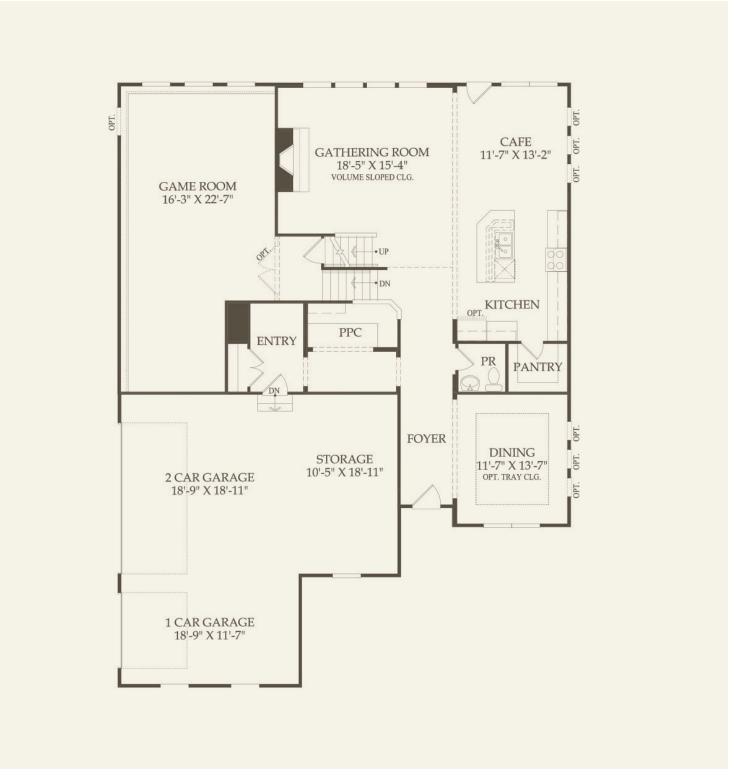

## Allison At Rathmor Park

Rathmor Park Dr., Lyon Township, Michigan, 48178

Price Coming Soon

- 4 Bedrooms
- 2-3 Bathrooms
- 3337 Sq. Ft.

4 br / 2.5 ba - First Floor

about:blank Page 1 of 5

Use this as FPO Prices may not include lot premiums, upgrades and options. Community
Association and golf fees may be required. Prices, promotions, incentives, features, options,
amenities, floor plans, elevations, designs, materials, and dimensions are subject to change without
notice. Square footage and dimensions are estimated and may vary in actual construction.
Community improvements and recreational features and amenities described are based upon