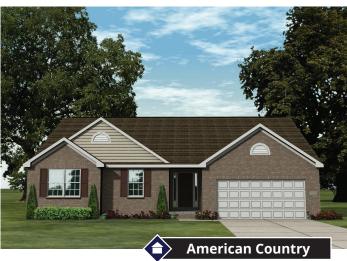

## **THE AURORA**

Lombardo

2,234-2,350 Sq. Ft. | 3-4 Bedrooms | 2.5 Baths

This depiction represents an artist's conception of the elevation and floor plan and is not intended to be an exact representation or show specific detailing. Plans remain subject to change without notice. Drawings are not to scale. All measurements shown are approximate and not necessarily to scale. Location, size and construction of doors, windows, wall, fireplaces and any other items depicted may vary depending on elevation preference or choice of options and are subject to change without notice. Some options and elevations shown may not be available in every neighborhood; see Sales Manager for details. Due to normal construction tolerances, the room sizes shown may vary slightly. The Builder may change home design, materials, features and methods of construction without prior notice. Model homes may contain some optional features not available through the Builder.