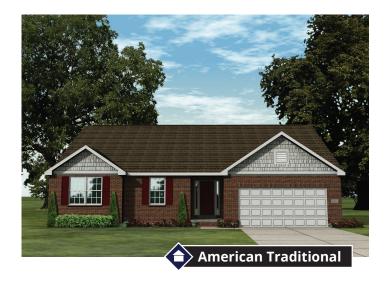

## **THE AURORA**

Lombardo

2,234-2,350 Sq. Ft. | 3-4 Bedrooms | 2.5 Baths

This depiction represents an artist's conception of the elevation and floor plan and is not intended to be an exact representation or show specific detailing. Plans remain subject to change without notice. Drawings are not to scale. All measurements shown are approximate and not necessarily to scale. Location, size and construction of doors, windows, wall, fireplaces and any other items depicted may vary depending on elevation preference or choice of options and are subject to change without notice. Some options and elevations shown may not be available in every neighborhood; see Sales Manager for details. Due to normal construction tolerances, the room sizes shown may vary slightly. The Builder may change home design, materials, features and methods of construction without prior notice. Model homes may contain some optional features not available through the Builder.