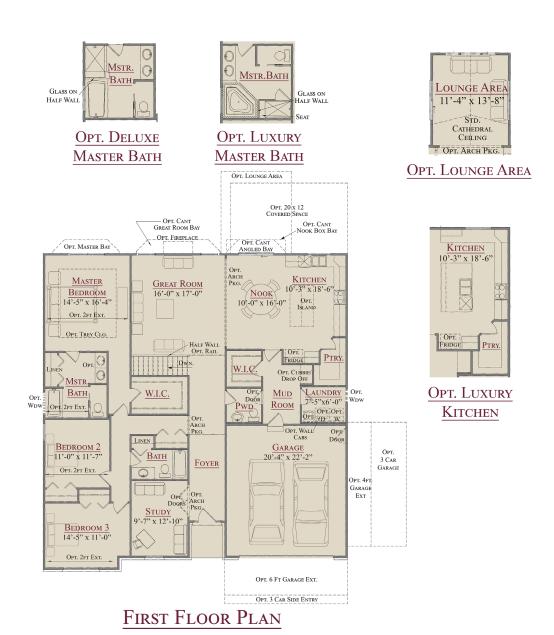

## **THE AURORA**

2,234-2,350 Sq. Ft. | 3-4 Bedrooms | 2.5 Baths

## **THE AURORA**

Lombardo

2,234-2,350 Sq. Ft. | 3-4 Bedrooms | 2.5 Baths

This depiction represents an artist's conception of the elevation and floor plan and is not intended to be an exact representation or show specific detailing. Plans remain subject to change without notice. Drawings are not to scale. All measurements shown are approximate and not necessarily to scale. Location, size and construction of doors, windows, wall, fireplaces and any other items depicted may vary depending on elevation preference or choice of options and are subject to change without notice. Some options and elevations shown may not be available in every neighborhood; see Sales Manager for details. Due to normal construction tolerances, the room sizes shown may vary slightly. The Builder may change home design, materials, features and methods of construction without prior notice. Model homes may contain some optional features not available through the Builder.