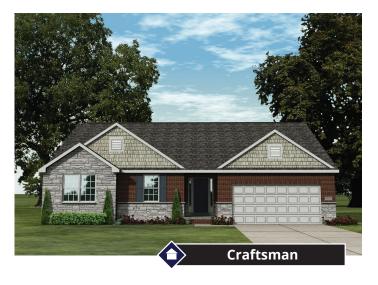

## **THE AURORA**

Lombardo

2,234-2,350 Sq. Ft. | 3-4 Bedrooms | 2.5 Baths

This depiction represents an artist's conception of the elevation and floor plan and is not intended to be an exact representation or show specific detailing. Plans remain subject to change without notice. Drawings are not to scale. All measurements shown are approximate and not necessarily to scale. Location, size and construction of doors, windows, wall, fireplaces and any other items depicted may vary depending on elevation preference or choice of options and are subject to change without notice. Some options and elevations shown may not be available in every neighborhood; see Sales Manager for details. Due to normal construction tolerances, the room sizes shown may vary slightly. The Builder may change home design, materials, features and methods of construction without prior notice. Model homes may contain some optional features not available through the Builder.