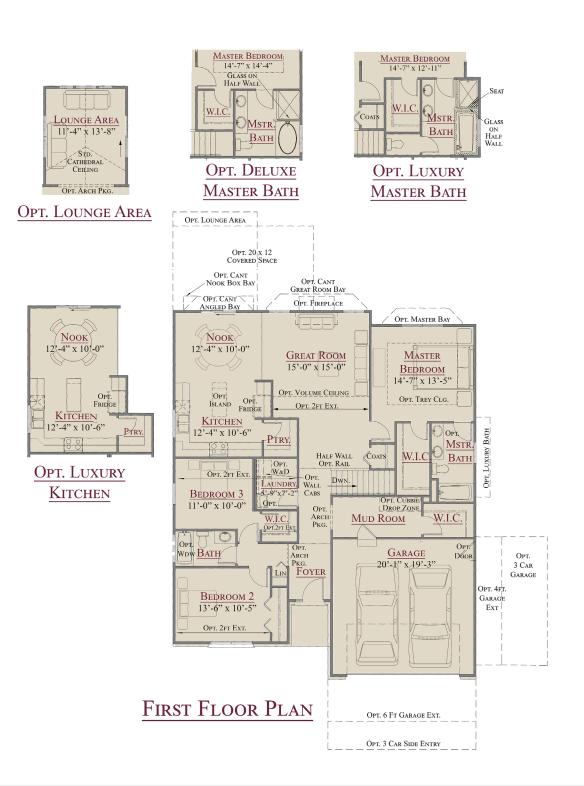

## 1,687-2,055 Sq. Ft. | 3 Bedrooms | 2 Baths

## 1,687-2,055 Sq. Ft. | 3 Bedrooms | 2 Baths

This depiction represents an artist's conception of the elevation and floor plan and is not intended to be an exact representation or show specific detailing. Plans remain subject to change without notice. Drawings are not to scale. All measurements shown are approximate and not necessarily to scale. Location, size and construction of doors, windows, wall, fireplaces and any other items depicted may vary depending on elevation preference or choice of options and are subject to change without notice. Some options and elevations shown may not be available in every neighborhood; see Sales Manager for details. Due to normal construction tolerances, the room sizes shown may vary slightly. The Builder may change home design, materials, features and methods of construction without prior notice. Model homes may contain some optional features not available through the Builder.