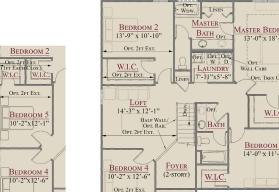

## THE BLACKSTONE

2,708-3,121 Sq. Ft. | 4-5 Bedrooms | 2.5 Baths

The Blackstone is a spacious, functional two-story home, offering four bedrooms, two and a half bathrooms, and an abundance of living space. Enter through the two-story foyer to the kitchen, which opens to the great room and features an eat-in nook, walk-in pantry, and plenty of counter space. Off the garage is a mud room and walk-in closet, perfect for storing coats, boots, and backpacks. Upstairs, find three large secondary bedrooms — each with a walk-in closet — that share a full bath. The master suite is a private retreat for homeowners, with a large walk-in closet and private bath. A study, loft, and conveniently located second-floor laundry complete this desirable home.

## THE BLACKSTONE

2,708-3,121 Sq. Ft. | 4-5 Bedrooms | 2.5 Baths

OPT. Bedroom 5

OPT. 2FT EXT.

SECOND FLOOR PLAN

Opt. Deluxe Master Bath

OPT. LUXURY Master Bath

OPT, FIREPLACE