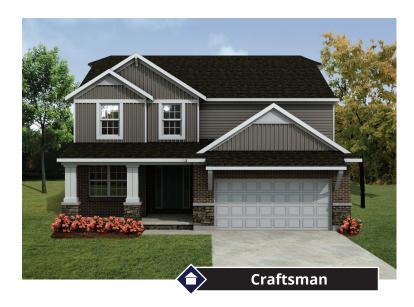

## THE BLACKSTONE

2,708-3,121 Sq. Ft. | 4-5 Bedrooms | 2.5 Baths

The Blackstone is a spacious, functional two-story home, offering four bedrooms, two and a half bathrooms, and an abundance of living space. Enter through the two-story foyer to the kitchen, which opens to the great room and features an eat-in nook, walk-in pantry, and plenty of counter space. Off the garage is a mud room and walk-in closet, perfect for storing coats, boots, and backpacks. Upstairs, find three large secondary bedrooms — each with a walk-in closet — that share a full bath. The master suite is a private retreat for homeowners, with a large walk-in closet and private bath. A study, loft, and conveniently located second-floor laundry complete this desirable home.