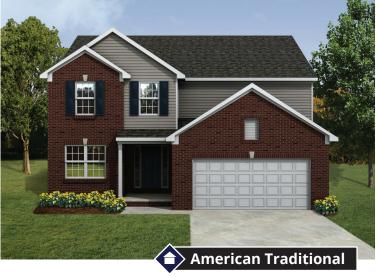

## THE BLACKSTONE

2,708-3,121 Sq. Ft. | 4-5 Bedrooms | 2.5 Baths

The Blackstone is a spacious, functional two-story home, offering four bedrooms, two and a half bathrooms, and an abundance of living space. Enter through the two-story foyer to the kitchen, which opens to the great room and features an eat-in nook, walk-in pantry, and plenty of counter space. Off the garage is a mud room and walk-in closet, perfect for storing coats, boots, and backpacks. Upstairs, find three large secondary bedrooms — each with a walk-in closet — that share a full bath. The master suite is a private retreat for homeowners, with a large walk-in closet and private bath. A study, loft, and conveniently located second-floor laundry complete this desirable home.