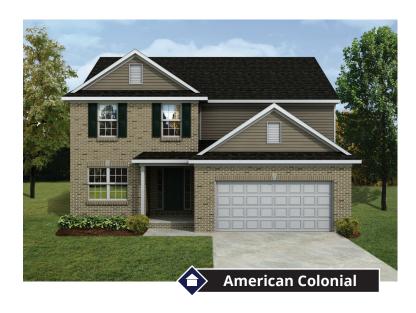

## THE BLACKSTONE

2,708-3,121 Sq. Ft. | 4-5 Bedrooms | 2.5 Baths

The Blackstone is a spacious, functional two-story home, offering four bedrooms, two and a half bathrooms, and an abundance of living space. Enter through the two-story foyer to the kitchen, which opens to the great room and features an eat-in nook, walk-in pantry, and plenty of counter space. Off the garage is a mud room and walk-in closet, perfect for storing coats, boots, and backpacks. Upstairs, find three large secondary bedrooms — each with a walk-in closet — that share a full bath. The master suite is a private retreat for homeowners, with a large walk-in closet and private bath. A study, loft, and conveniently located second-floor laundry complete this desirable home.