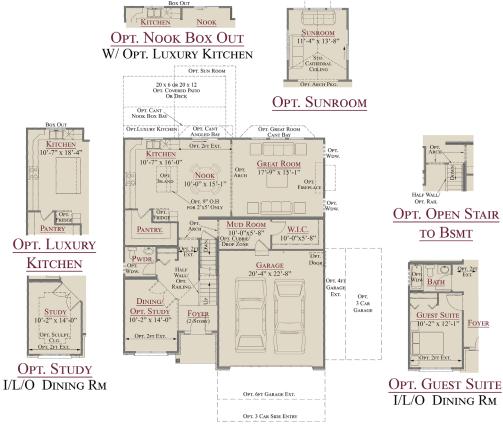

## THE BLACKSTONE

2,708-3,121 Sq. Ft. | 4-5 Bedrooms | 2.5 Baths

The Blackstone is a spacious, functional two-story home, offering four bedrooms, two and a half bathrooms, and an abundance of living space. Enter through the two-story foyer to the kitchen, which opens to the great room and features an eat-in nook, walk-in pantry, and plenty of counter space. Off the garage is a mud room and walk-in closet, perfect for storing coats, boots, and backpacks. Upstairs, find three large secondary bedrooms — each with a walk-in closet — that share a full bath. The master suite is a private retreat for homeowners, with a large walk-in closet and private bath. A study, loft, and conveniently located second-floor laundry complete this desirable home.

FIRST FLOOR PLAN

This depiction represents an artist's conception of the elevation and floor plan and is not intended to be an exact representation or show specific detailing. Plans remain subject to change without notice. Drawings are not to scale. All measurements shown are approximate and not necessarily to scale. Location, size and construction of doors, windows, wall, fireplaces and any other items depicted may vary depending on elevation preference or choice of options and are subject to change without notice. Some options and elevations shown may not be available in every neighborhood; see Sales Manager for details. Due to normal construction tolerances, the room sizes shown may vary slightly. The Builder may change home design, materials, features and methods of construction without prior notice. Model homes may contain some optional features not available through the Builder.