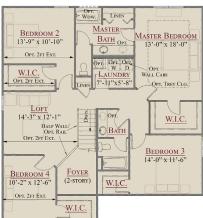

## THE BLACKSTONE

2,708-3,121 Sq. Ft. | 4-5 Bedrooms | 2.5 Baths

The Blackstone is a spacious, functional two-story home, offering four bedrooms, two and a half bathrooms, and an abundance of living space. Enter through the two-story foyer to the kitchen, which opens to the great room and features an eat-in nook, walk-in pantry, and plenty of counter space. Off the garage is a mud room and walk-in closet, perfect for storing coats, boots, and backpacks. Upstairs, find three large secondary bedrooms — each with a walk-in closet — that share a full bath. The master suite is a private retreat for homeowners, with a large walk-in closet and private bath. A study, loft, and conveniently located second-floor laundry complete this desirable home.

## THE BLACKSTONE

2,708-3,121 Sq. Ft. | 4-5 Bedrooms | 2.5 Baths

OPT. Bedroom 5

OPT. 2FT EXT.

SECOND FLOOR PLAN

Opt. Deluxe Master Bath

OPT. LUXURY Master Bath

OPT, FIREPLACE