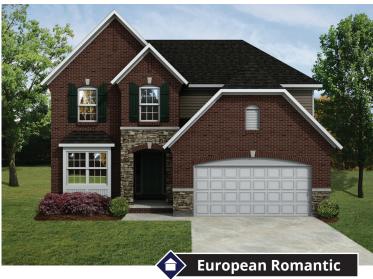

## THE BLACKSTONE

2,708-3,121 Sq. Ft. | 4-5 Bedrooms | 2.5 Baths

The Blackstone is a spacious, functional two-story home, offering four bedrooms, two and a half bathrooms, and an abundance of living space. Enter through the two-story foyer to the kitchen, which opens to the great room and features an eat-in nook, walk-in pantry, and plenty of counter space. Off the garage is a mud room and walk-in closet, perfect for storing coats, boots, and backpacks. Upstairs, find three large secondary bedrooms — each with a walk-in closet — that share a full bath. The master suite is a private retreat for homeowners, with a large walk-in closet and private bath. A study, loft, and conveniently located second-floor laundry complete this desirable home.