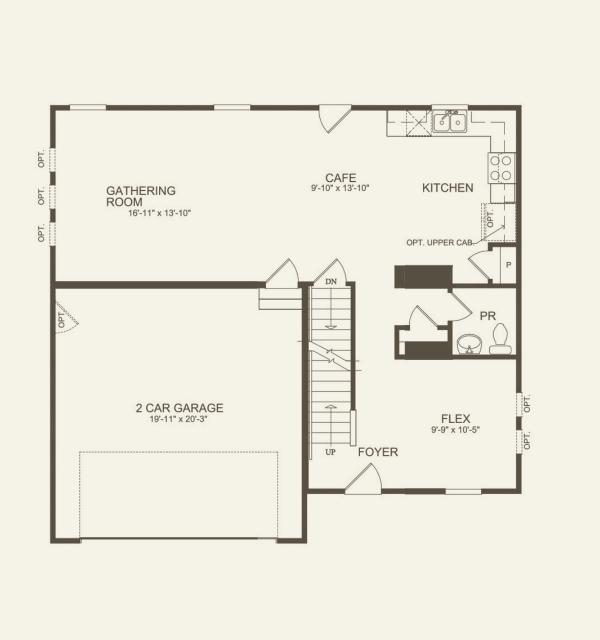

## Newton At Nankin Mills

On Joy Rd., east of Newburgh Rd., Westland, Michigan, 48185

Price Coming Soon

- 3 Bedrooms
- 2 Bathrooms
- 1833 Sq. Ft.

3 br / 2.5 ba - First Floor

Use this as FPO Prices may not include lot premiums, upgrades and options. Community Association and golf fees may be required. Prices, promotions, incentives, features, options, amenities, floor plans, elevations, designs, materials, and dimensions are subject to change without notice. Square footage and dimensions are estimated and may vary in actual construction. Community improvements and recreational features and amenities described are based upon current development plans which are subject to change and which are under no obligation to be completed. Actual position of house on lot will be determined by the site plan and plot plan. Floor plans, interiors and elevations are artist's conception or model renderings

and are not intended to show specific detailing. Floor plans are the property of PulteGroup, Inc. and its affiliates and are protected by U.S. copyright laws. For further information, see our terms of use. This is not an offering to residents of NY, NJ, CA or CT or where otherwise prohibited by law. Pulte Home Corporation is a licensed California real estate broker (Lic. # 00876003).