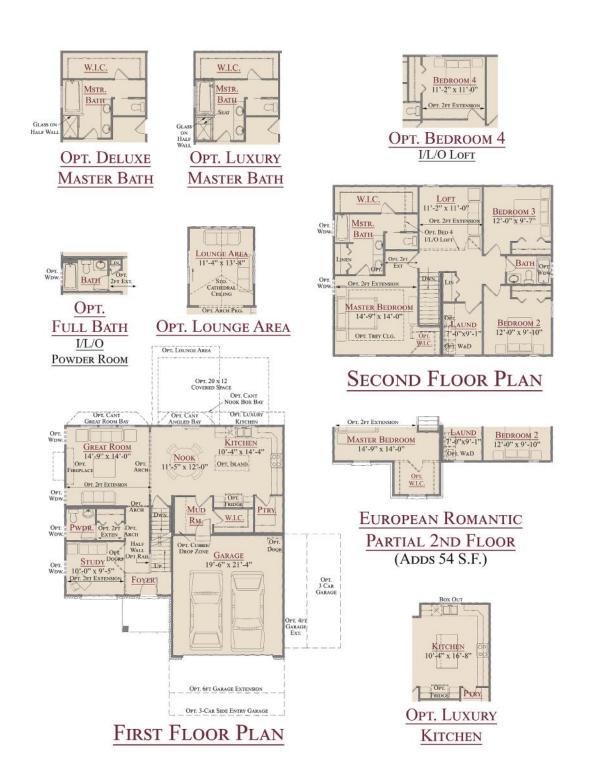

## THE LELAND

2,185-2,529 Sq. Ft. | 3-5 Bedrooms | 2.5-3 Baths

## THE LELAND

2,185-2,529 Sq. Ft. | 3-5 Bedrooms | 2.5-3 Baths

This depiction represents an artist's conception of the elevation and floor plan and is not intended to be an exact representation or show specific detailing. Plans remain subject to change without notice. Drawings are not to scale. All measurements shown are approximate and not necessarily to scale. Location, size and construction of doors, windows, wall, fireplaces and any other items depicted may vary depending on elevation preference or choice of options and are subject to change without notice. Some options and elevations shown may not be available in every neighborhood; see Sales Manager for details. Due to normal construction tolerances, the room sizes shown may vary slightly. The Builder may change home design, materials, features and methods of construction without prior notice. Model homes may contain some optional features not available through the Builder.