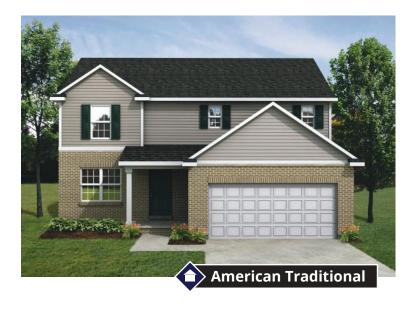

## THE LELAND

2,185-2,529 Sq. Ft. | 3-5 Bedrooms | 2.5-3 Baths

## THE LELAND

2,185-2,529 Sq. Ft. | 3-5 Bedrooms | 2.5-3 Baths

This depiction represents an artist's conception of the elevation and floor plan and is not intended to be an exact representation or show specific detailing. Plans remain subject to change without notice. Drawings are not to scale. All measurements shown are approximate and not necessarily to scale. Location, size and construction of doors, windows, wall, fireplaces and any other items depicted may vary depending on elevation preference or choice of options and are subject to change without notice. Some options and elevations shown may not be available in every neighborhood; see Sales Manager for details. Due to normal construction tolerances, the room sizes shown may vary slightly. The Builder may change home design, materials, features and methods of construction without prior notice. Model homes may contain some optional features not available through the Builder.