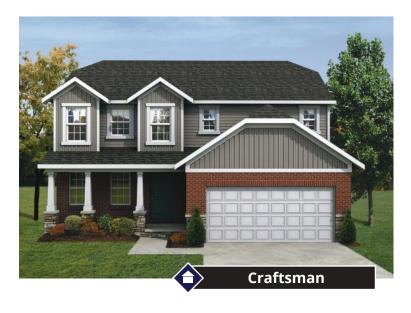

## THE LELAND

2,185-2,529 Sq. Ft. | 3-5 Bedrooms | 2.5-3 Baths

## THE LELAND

2,185-2,529 Sq. Ft. | 3-5 Bedrooms | 2.5-3 Baths

This depiction represents an artist's conception of the elevation and floor plan and is not intended to be an exact representation or show specific detailing. Plans remain subject to change without notice. Drawings are not to scale. All measurements shown are approximate and not necessarily to scale. Location, size and construction of doors, windows, wall, fireplaces and any other items depicted may vary depending on elevation preference or choice of options and are subject to change without notice. Some options and elevations shown may not be available in every neighborhood; see Sales Manager for details. Due to normal construction tolerances, the room sizes shown may vary slightly. The Builder may change home design, materials, features and methods of construction without prior notice. Model homes may contain some optional features not available through the Builder.