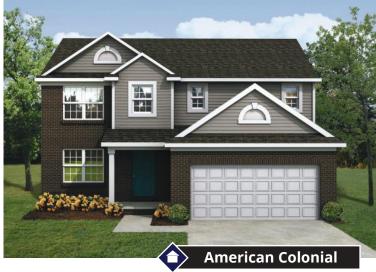

## THE LELAND

2,185-2,529 Sq. Ft. | 3-5 Bedrooms | 2.5-3 Baths

## THE LELAND

2,185-2,529 Sq. Ft. | 3-5 Bedrooms | 2.5-3 Baths

This depiction represents an artist's conception of the elevation and floor plan and is not intended to be an exact representation or show specific detailing. Plans remain subject to change without notice. Drawings are not to scale. All measurements shown are approximate and not necessarily to scale. Location, size and construction of doors, windows, wall, fireplaces and any other items depicted may vary depending on elevation preference or choice of options and are subject to change without notice. Some options and elevations shown may not be available in every neighborhood; see Sales Manager for details. Due to normal construction tolerances, the room sizes shown may vary slightly. The Builder may change home design, materials, features and methods of construction without prior notice. Model homes may contain some optional features not available through the Builder.