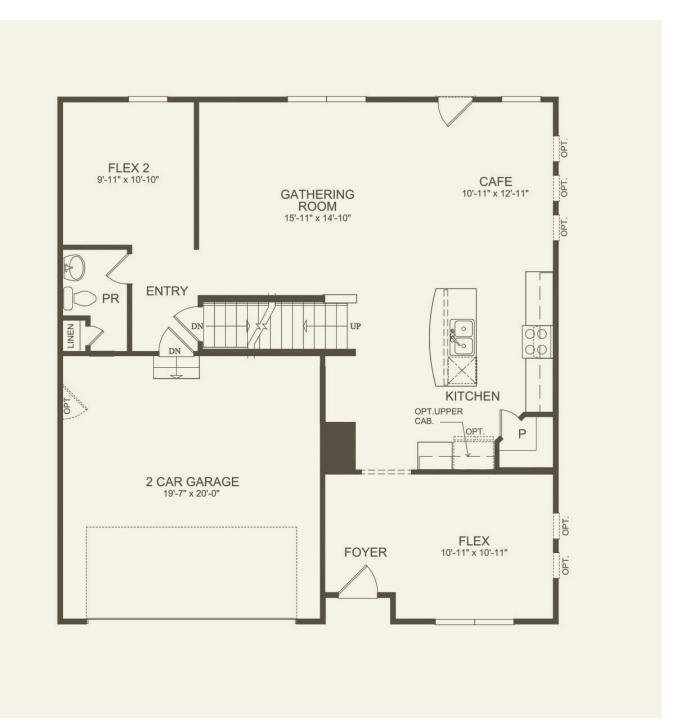

## Hampton At Nankin Mills

On Joy Rd., east of Newburgh Rd., Westland, Michigan, 48185

Price Coming Soon

- 4-5 Bedrooms
- 2-3 Bathrooms
- 2606 Sq. Ft.

4 br / 2.5 ba - First Floor

Use this as FPO Prices may not include lot premiums, upgrades and options. Community Association and golf fees may be required. Prices, promotions, incentives, features, options, amenities, floor plans, elevations, designs, materials, and dimensions are subject to change without notice. Square footage and dimensions are estimated and may vary in actual construction. Community improvements and recreational features and amenities described are based upon current development plans which are subject to change and which are under no obligation to be completed. Actual position of house on lot will be determined by the site plan and plot plan. Floor plans, interiors and elevations are artist's conception or model renderings

and are not intended to show specific detailing. Floor plans are the property of PulteGroup, Inc. and its affiliates and are protected by U.S. copyright laws. For further information, see our terms of use. This is not an offering to residents of NY, NJ, CA or CT or where otherwise prohibited by law. Pulte Home Corporation is a licensed California real estate broker (Lic. # 00876003).