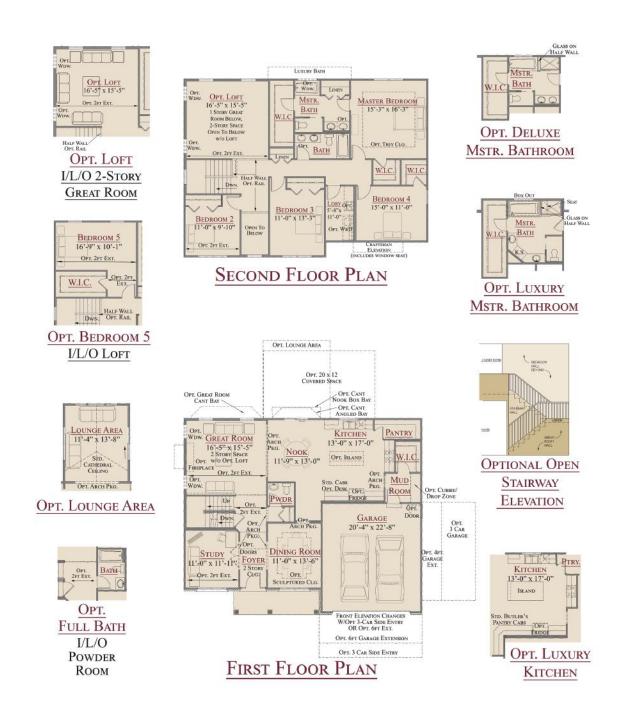

## Nature Series **THE FOREST**

## 2,803-3,444 Sq. Ft. | 4-6 Bedrooms | 2.5-4 Baths

\*Front elevation changes with opt. 3-car side entry & opt. 6' ext.

## 2,803-3,444 Sq. Ft. | 4-6 Bedrooms | 2.5-4 Baths

This depiction represents an artist's conception of the elevation and floor plan and is not intended to be an exact representation or show specific detailing. Plans remain subject to change without notice. Drawings are not to scale. All measurements shown are approximate and not necessarily to scale. Location, size and construction of doors, windows, wall, fireplaces and any other items depicted may vary depending on elevation preference or choice of options and are subject to change without notice. Some options and elevations shown may not be available in every neighborhood; see Sales Manager for details. Due to normal construction tolerances, the room sizes shown may vary slightly. The Builder may change home design, materials, features and methods of construction without prior notice. Model homes may contain some optional features not available through the Builder.