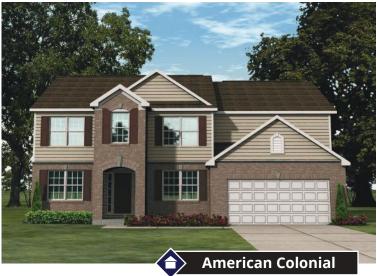

## Nature Series **THE FOREST**

## 2,803-3,444 Sq. Ft. | 4-6 Bedrooms | 2.5-4 Baths

\*Front elevation changes with opt. 3-car side entry & opt. 6' ext.