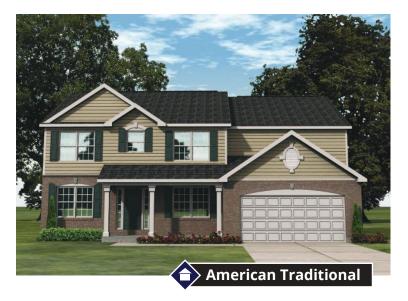

## Nature Series **THE FOREST**

## 2,803-3,444 Sq. Ft. | 4-6 Bedrooms | 2.5-4 Baths

\*Front elevation changes with opt. 3-car side entry & opt. 6' ext.