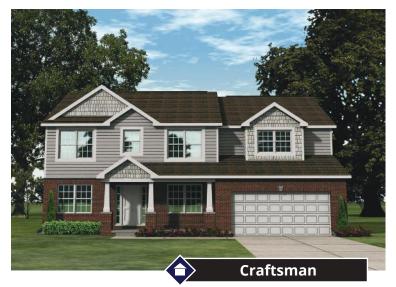

## Nature Series **THE FOREST**

## 2,803-3,444 Sq. Ft. | 4-6 Bedrooms | 2.5-4 Baths

\*Front elevation changes with opt. 3-car side entry & opt. 6' ext.