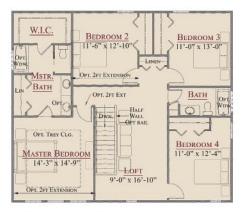

## THE ELWOOD AT BRAMPTON

2,432-2,777 Sq. Ft. | 4-5 Bedrooms | 2.5-3 Baths

## THE ELWOOD

2,432-2,777 Sq. Ft. | 4-5 Bedrooms | 2.5-3 Baths

FIRST FLOOR PLAN

**EUROPEAN ROMANTIC** Partial 2nd Floor (ADDS 39 S.F.)

OPT. LOUNGE AREA

This depiction represents an artist's conception of the elevation and floor plan and is not intended to be an exact representation or show specific detailing. Plans remain subject to change without notice. Drawings are not to scale. All measurements shown are approximate and not necessarily to scale. Location, size and construction of doors, windows, wall, fireplaces and any other items depicted may vary depending on elevation preference or choice of options and are subject to change without notice. Some options and elevations shown may not be available in every neighborhood; see Sales Manager for details. Due to normal construction tolerances, the room sizes shown may vary slightly. The Builder may change home design, materials, features and methods of construction without prior notice. Model homes may contain some optional features not available through the Builder.