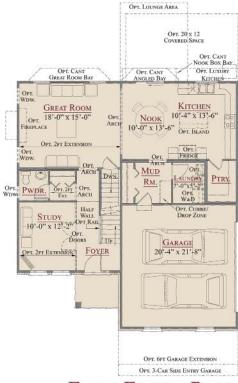

## THE ELWOOD

2,432-2,777 Sq. Ft. | 4-5 Bedrooms | 2.5-3 Baths

FIRST FLOOR PLAN

**EUROPEAN ROMANTIC** Partial 2nd Floor (ADDS 39 S.F.)

OPT. LOUNGE AREA

This depiction represents an artist's conception of the elevation and floor plan and is not intended to be an exact representation or show specific detailing. Plans remain subject to change without notice. Drawings are not to scale. All measurements shown are approximate and not necessarily to scale. Location, size and construction of doors, windows, wall, fireplaces and any other items depicted may vary depending on elevation preference or choice of options and are subject to change without notice. Some options and elevations shown may not be available in every neighborhood; see Sales Manager for details. Due to normal construction tolerances, the room sizes shown may vary slightly. The Builder may change home design, materials, features and methods of construction without prior notice. Model homes may contain some optional features not available through the Builder.