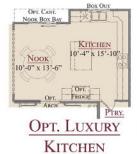

## THE ELWOOD

2,432-2,777 Sq. Ft. | 4-5 Bedrooms | 2.5-3 Baths

FIRST FLOOR PLAN

**EUROPEAN ROMANTIC** Partial 2nd Floor (ADDS 39 S.F.)

OPT. LOUNGE AREA

This depiction represents an artist's conception of the elevation and floor plan and is not intended to be an exact representation or show specific detailing. Plans remain subject to change without notice. Drawings are not to scale. All measurements shown are approximate and not necessarily to scale. Location, size and construction of doors, windows, wall, fireplaces and any other items depicted may vary depending on elevation preference or choice of options and are subject to change without notice. Some options and elevations shown may not be available in every neighborhood; see Sales Manager for details. Due to normal construction tolerances, the room sizes shown may vary slightly. The Builder may change home design, materials, features and methods of construction without prior notice. Model homes may contain some optional features not available through the Builder.