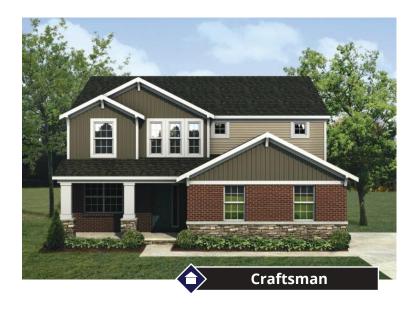

## THE ELWOOD AT BRAMPTON

2,432-2,777 Sq. Ft. | 4-5 Bedrooms | 2.5-3 Baths













## THE ELWOOD

2,432-2,777 Sq. Ft. | 4-5 Bedrooms | 2.5-3 Baths

















FIRST FLOOR PLAN



**EUROPEAN ROMANTIC** Partial 2nd Floor (ADDS 39 S.F.)





OPT. LOUNGE AREA



This depiction represents an artist's conception of the elevation and floor plan and is not intended to be an exact representation or show specific detailing. Plans remain subject to change without notice. Drawings are not to scale. All measurements shown are approximate and not necessarily to scale. Location, size and construction of doors, windows, wall, fireplaces and any other items depicted may vary depending on elevation preference or choice of options and are subject to change without notice. Some options and elevations shown may not be available in every neighborhood; see Sales Manager for deta