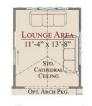

## THE ELWOOD

2,432-2,777 Sq. Ft. | 4-5 Bedrooms | 2.5-3 Baths

FIRST FLOOR PLAN

**EUROPEAN ROMANTIC** Partial 2nd Floor (ADDS 39 S.F.)

OPT. LOUNGE AREA

This depiction represents an artist's conception of the elevation and floor plan and is not intended to be an exact representation or show specific detailing. Plans remain subject to change without notice. Drawings are not to scale. All measurements shown are approximate and not necessarily to scale. Location, size and construction of doors, windows, wall, fireplaces and any other items depicted may vary depending on elevation preference or choice of options and are subject to change without notice. Some options and elevations shown may not be available in every neighborhood; see Sales Manager for details. Due to normal construction tolerances, the room sizes shown may vary slightly. The Builder may change home design, materials, features and methods of construction without prior notice. Model homes may contain some optional features not available through the Builder.