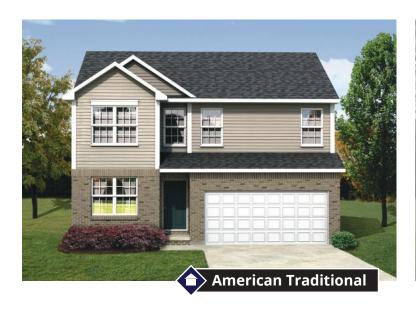

## THE EDGEWATER

2,024-2,504 Sq. Ft. | 3-4 Bedrooms | 2.5 Baths

## THE EDGEWATER

2,024-2,504 Sq. Ft. | 3-4 Bedrooms | 2.5 Baths

This depiction represents an artist's conception of the elevation and floor plan and is not intended to be an exact representation or show specific detailing. Plans remain subject to change without notice. Drawings are not to scale. All measurements shown are approximate and not necessarily to scale. Location, size and construction of doors, windows, wall, fireplaces and any other items depicted may vary depending on elevation preference or choice of options and are subject to change without notice. Some options and elevations shown may not be available in every neighborhood; see Sales Manager for details. Due to normal construction tolerances, the room sizes shown may vary slightly. The Builder may change home design, materials, features and methods of construction without prior notice. Model homes may contain some optional features not available through the Builder.