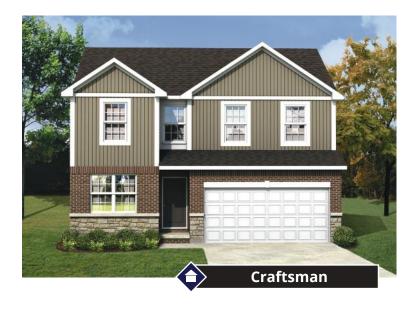

## THE EDGEWATER

2,024-2,504 Sq. Ft. | 3-4 Bedrooms | 2.5 Baths

## THE EDGEWATER

2,024-2,504 Sq. Ft. | 3-4 Bedrooms | 2.5 Baths

This depiction represents an artist's conception of the elevation and floor plan and is not intended to be an exact representation or show specific detailing. Plans remain subject to change without notice. Drawings are not to scale. All measurements shown are approximate and not necessarily to scale. Location, size and construction of doors, windows, wall, fireplaces and any other items depicted may vary depending on elevation preference or choice of options and are subject to change without notice. Some options and elevations shown may not be available in every neighborhood; see Sales Manager for details. Due to normal construction tolerances, the room sizes shown may vary slightly. The Builder may change home design, materials, features and methods of construction without prior notice. Model homes may contain some optional features not available through the Builder.