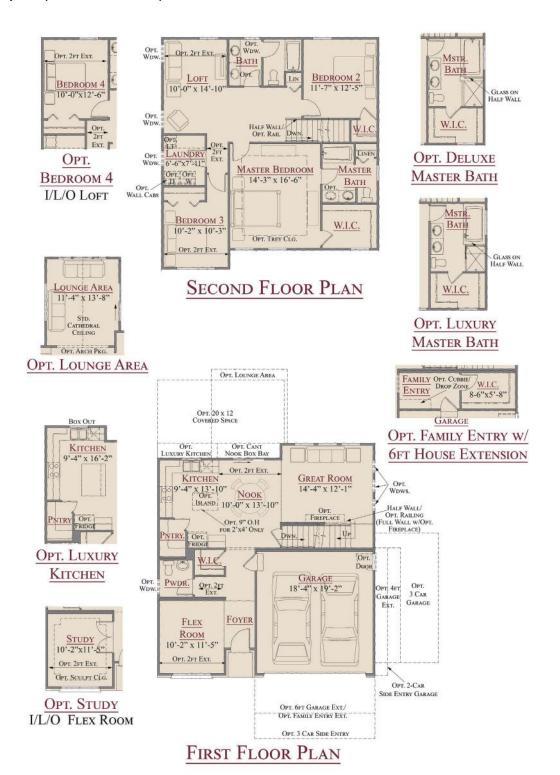

## THE EDGEWATER

2,024-2,504 Sq. Ft. | 3-4 Bedrooms | 2.5 Baths

## THE EDGEWATER

2,024-2,504 Sq. Ft. | 3-4 Bedrooms | 2.5 Baths

This depiction represents an artist's conception of the elevation and floor plan and is not intended to be an exact representation or show specific detailing. Plans remain subject to change without notice. Drawings are not to scale. All measurements shown are approximate and not necessarily to scale. Location, size and construction of doors, windows, wall, fireplaces and any other items depicted may vary depending on elevation preference or choice of options and are subject to change without notice. Some options and elevations shown may not be available in every neighborhood; see Sales Manager for details. Due to normal construction tolerances, the room sizes shown may vary slightly. The Builder may change home design, materials, features and methods of construction without prior notice. Model homes may contain some optional features not available through the Builder.