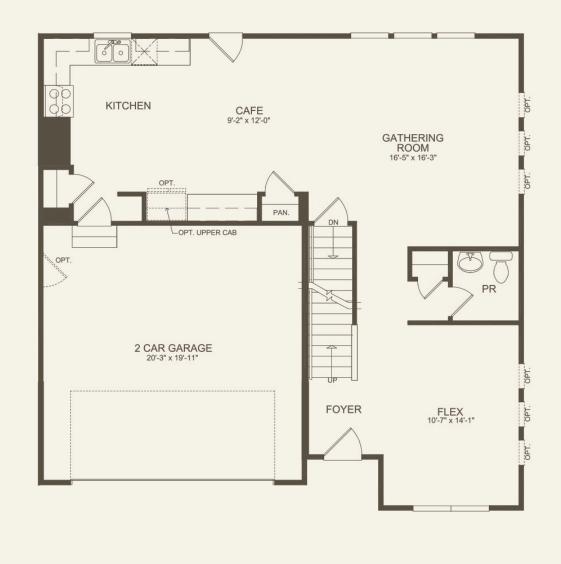

## 3 br / 2.5 ba - First Floor

Use this as FPO Prices may not include lot premiums, upgrades and options. Community Association and golf fees may be required. Prices, promotions, incentives, features, options, amenities, floor plans, elevations, designs, materials, and dimensions are subject to change without notice. Square footage and dimensions are estimated and may vary in actual construction. Community improvements and recreational features and amenities described are based upon current development plans which are subject to change and which are under no obligation to be completed. Actual position of house on lot will be determined by the site plan and plot plan. Floor plans, interiors and elevations are artist's conception or model renderings and are not intended to show specific detailing. Floor plans are the property of PulteGroup, Inc. and its affiliates and are protected by U.S. copyright laws. For further information, see our terms of use. This is not an offering to residents of NY, NJ, CA or CT or where otherwise prohibited by law. Pulte Home Corporation is a licensed California real estate broker (Lic. # 00876003).