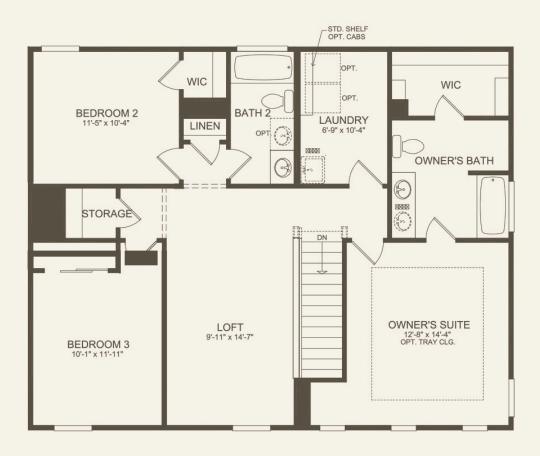

## 3 br / 2.5 ba - Second Floor

Use this as FPO Prices may not include lot premiums, upgrades and options. Community Association and golf fees may be required. Prices, promotions, incentives, features, options, amenities, floor plans, elevations, designs, materials, and dimensions are subject to change without notice. Square footage and dimensions are estimated and may vary in actual construction. Community improvements and recreational features and amenities described are based upon current development plans which are subject to change and which are under no obligation to be completed. Actual position of house on lot will be determined by the site plan and plot plan. Floor plans, interiors and elevations are artist's conception or model renderings and are not intended to show specific detailing. Floor plans are the property of PulteGroup, Inc. and its affiliates and are protected by U.S. copyright laws. For further information, see our terms of use. This is not an offering to residents of NY, NJ, CA or CT or where otherwise prohibited by law. Pulte Home Corporation is a licensed California real estate broker (Lic. # 00876003).