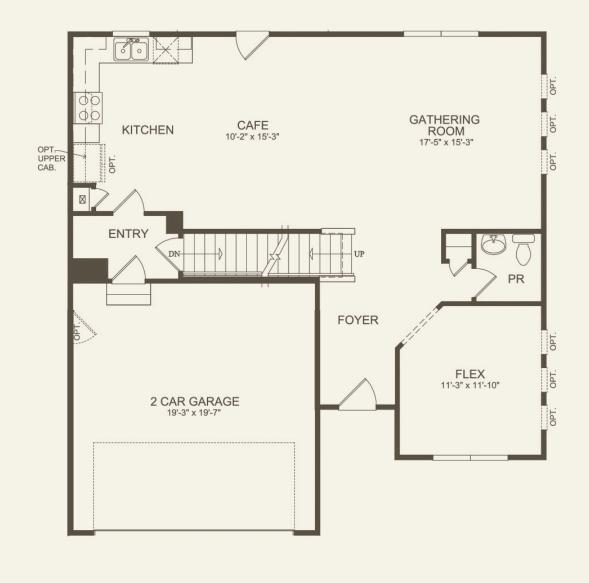

## 4 br / 2.5 ba - First Floor

Use this as FPO Prices may not include lot premiums, upgrades and options. Community Association and golf fees may be required. Prices, promotions, incentives, features, options, amenities, floor plans, elevations, designs, materials, and dimensions are subject to change without notice. Square footage and dimensions are estimated and may vary in actual construction. Community improvements and recreational features and amenities described are based upon current development plans which are subject to change and which are under no obligation to be completed. Actual position of house on lot will be determined by the site plan and plot plan. Floor plans, interiors and elevations are artist's conception or model renderings and are not intended to show specific detailing. Floor plans are the property of PulteGroup, Inc. and its affiliates and are protected by U.S. copyright laws. For further information, see our terms of use. This is not an offering to residents of NY, NJ, CA or CT or where otherwise prohibited by law. Pulte Home Corporation is a licensed California real estate broker (Lic. # 00876003).